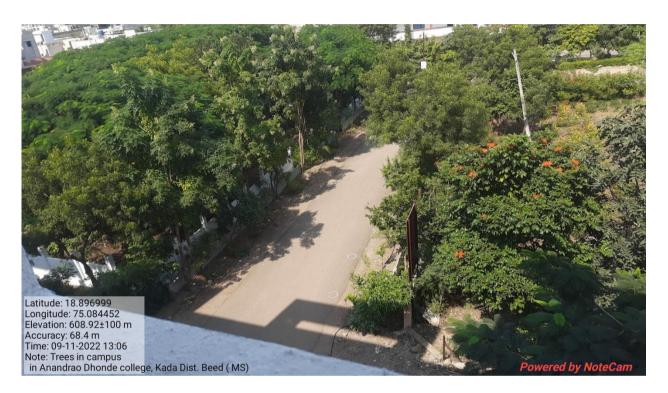

Today college have lush green campus & 3500 different trees are keeping the atmosphere ecofriendly. College organizes tree plantation day programs time to time every year. National and International Commemorative day are celebrated by planting trees. *Atal Anand Ghanvan Van (Miyawaki) dense* forest is one of it.

### **Site Scenes of College Campus**

**Right Site of Main Building** 

**Back Site of Old Building** 

**Ground Site of Old Building** 

**College Ground Front side** 

**View of Old Building** 

Front Side of Administrative Building

**AtalAnandGhanvan Dense Forest in Campus** 

**Ground View** 

**Front Entrance** 

**Ground air View** 

**Compound Tree plantation** 

400 mtrs running track

**Medicinal Garden** 

Atal Anand Ghanavan cleaning by staff & students