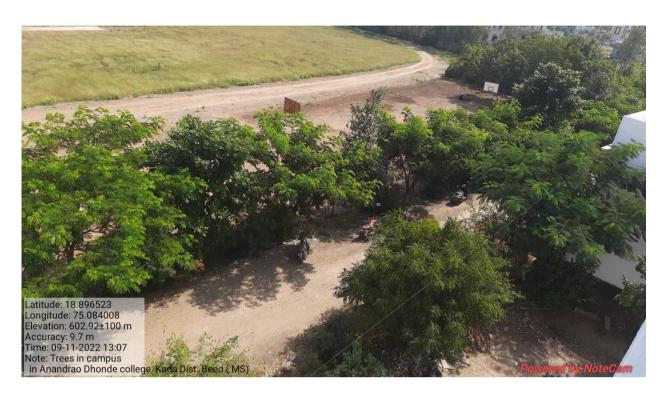

Today college have lush green campus & 3500 different trees are keeping the atmosphere ecofriendly. College organizes tree plantation day programs time to time every year. National and International Commemorative day are celebrated by planting trees. *Atal Anand Ghanvan Van (Miyawaki) dense* forest is one of it.

### **Site Scenes of College Campus**

**Right Site of Main Building** 

**Back Site of Old Building** 

**Ground Site of Old Building** 

**College Ground Front side** 

**View of Old Building** 

Front Side of Administrative Building

**AtalAnandGhanvan Dense Forest in Campus** 

**Ground View** 

**Front Entrance** 

**Ground air View** 

**Compound Tree plantation** 

400 mtrs running track

**Medicinal Garden** 

Atal Anand Ghanavan cleaning by staff & students