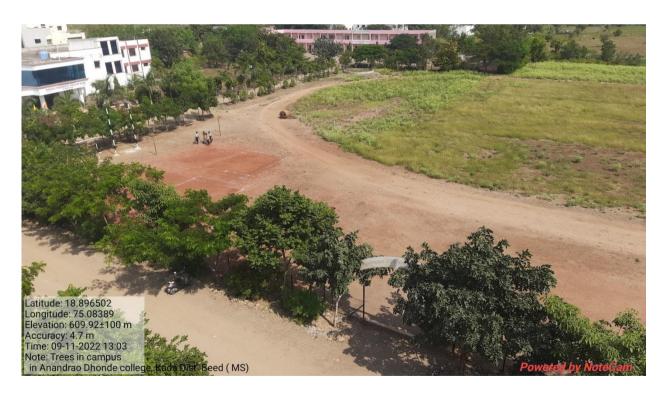

Today college have lush green campus & 3500 different trees are keeping the atmosphere ecofriendly. College organizes tree plantation day programs time to time every year. National and International Commemorative day are celebrated by planting trees. *Atal Anand Ghanvan Van (Miyawaki) dense* forest is one of it.

### **Site Scenes of College Campus**

**Right Site of Main Building** 

**Back Site of Old Building** 

**Ground Site of Old Building** 

**College Ground Front side** 

**View of Old Building** 

Front Side of Administrative Building

**AtalAnandGhanvan Dense Forest in Campus** 

**Ground View** 

**Front Entrance** 

**Ground air View** 

**Compound Tree plantation** 

400 mtrs running track

**Medicinal Garden** 

Atal Anand Ghanavan cleaning by staff & students