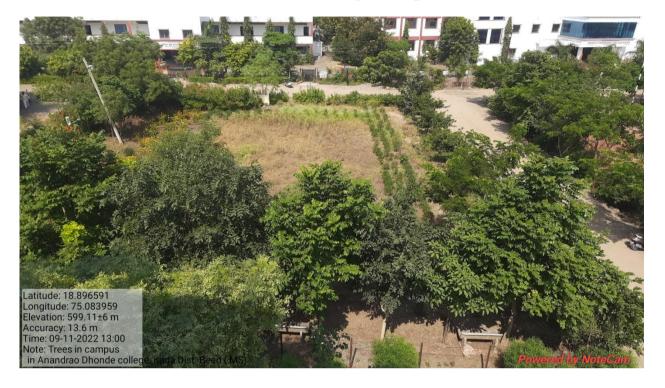

Today college have lush green campus & 3500 different trees are keeping the atmosphere ecofriendly. College organizes tree plantation day programs time to time every year. National and International Commemorative day are celebrated by planting trees. *Atal Anand Ghanvan Van (Miyawaki) dense* forest is one of it.

### **Site Scenes of College Campus**

**Right Site of Main Building** 

**Back Site of Old Building** 

**Ground Site of Old Building** 

**College Ground Front side** 

**View of Old Building** 

Front Side of Administrative Building

**AtalAnandGhanvan Dense Forest in Campus** 

**Ground View** 

**Front Entrance** 

**Ground air View** 

**Compound Tree plantation** 

400 mtrs running track

**Medicinal Garden** 

Atal Anand Ghanavan cleaning by staff & students