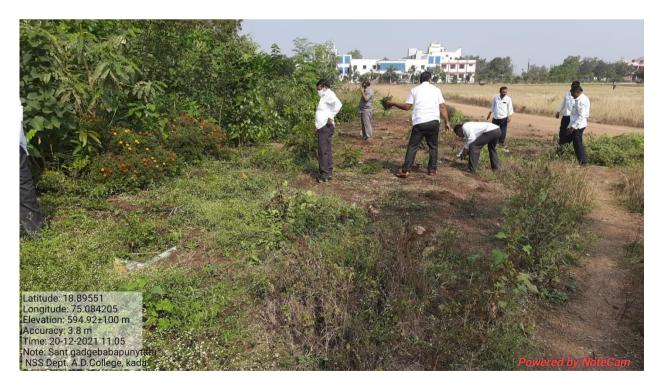

**AtalAnandGhanvan Dense Forest in Campus** 

**Ground View** 

**Front Entrance** 

**Ground air View** 

**Compound Tree plantation** 

400 mtrs running track

**Medicinal Garden** 

Atal Anand Ghanavan cleaning by staff & students