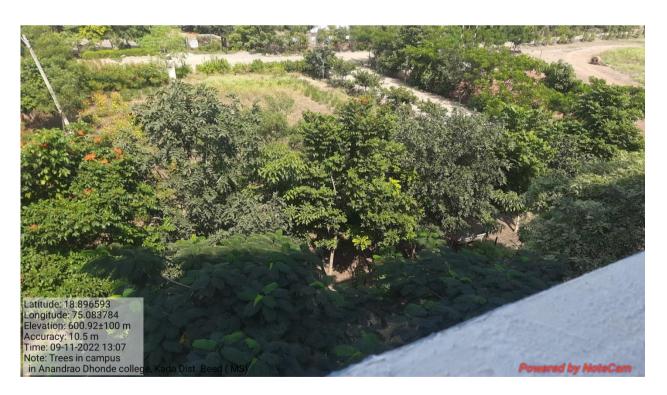

Today college have lush green campus & 3500 different trees are keeping the atmosphere ecofriendly. College organizes tree plantation day programs time to time every year. National and International Commemorative day are celebrated by planting trees. *Atal Anand Ghanvan Van (Miyawaki) dense* forest is one of it.

**AtalAnandGhanvan Dense Forest in Campus** 

**Ground View** 

**Front Entrance** 

**Ground air View** 

**Compound Tree plantation** 

400 mtrs running track

**Medicinal Garden** 

Atal Anand Ghanavan cleaning by staff & students